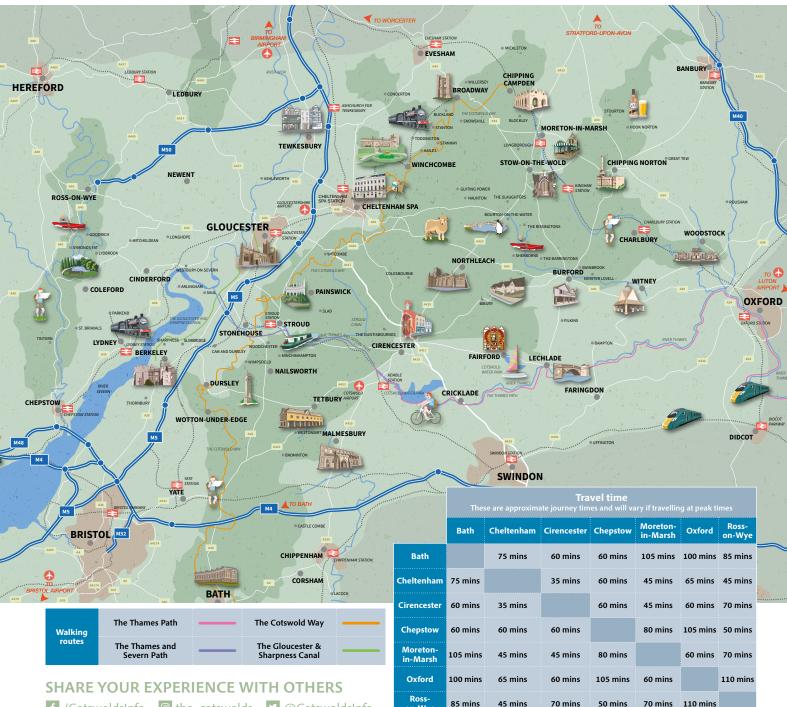

#### LOCATION

Home to more than 800 square miles of stunning countryside, the Cotswolds are surrounded by the dreaming spires of Oxford to the east, the World Heritage site of Bath in the south with the River Severn leading up to the Cathedral city of Gloucester, Regency town of Cheltenham Spa and medieval town of Tewkesbury. To the north you'll find Chipping Campden and Broadway as well as Shakespeare's home Stratford-upon-Avon and over in the west, the beautiful rural landscape of the Forest of Dean and Wye Valley.