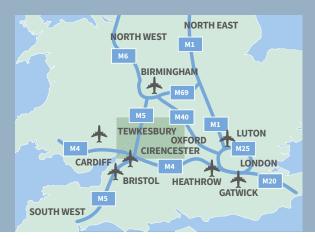

#### LOCATION

Home to more than 800 square miles of stunning countryside, the Cotswolds are surrounded by the dreaming spires of Oxford to the east, the World Heritage site of Bath in the south with the River Severn leading up to the Cathedral city of Gloucester, Regency town of Cheltenham Spa and medieval town of Tewkesbury. To the north you'll find Chipping Campden and Broadway as well as Shakespeare's home Stratford-upon-Avon and over in the west, the beautiful rural landscape of the Forest of Dean and Wye Valley.